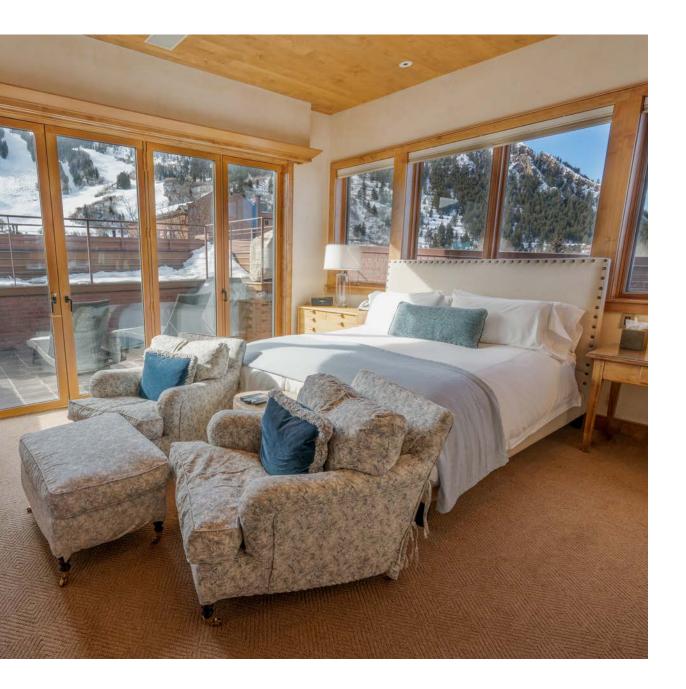

Master King, King Bed, King Bed, Bunk Beds with 4 Twin Beds

## Amenities

Bedrooms: 4 Bath: 4 Square Footage: 2,468 Location: Aspen Core Maximum Guests: 10 Conservation View Pets Allowed Gas Fireplace Laundry In-Unit Elevator BBQ & Hot Tub