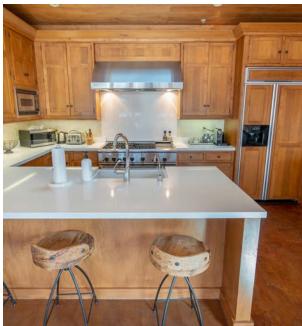

## **Property Description**

This luxury penthouse sits in the center of Aspen with spectacular views of Aspen Mountain in one of town's most historic, fully restored buildings. The penthouse sits above the Isis Theatre where you can enjoy the full views of Aspen Mountain and overlook the streets of Aspen. Amenities include air conditioning for summer months, elevator access, and contemporary designer furnishings. The living space is a great room that includes living room, dining area and kitchen. The dining room seats 10. There is a fireplace and floor to ceiling sliding doors that allows you to bring the outside views inside.

## Amenities

Bedrooms: 4 Bath: 4 Square Footage: 2,468 Location: Aspen Core Maximum Guests: 10 Conservation View Pets Allowed Gas Fireplace Laundry In-Unit Elevator BBQ & Hot Tub