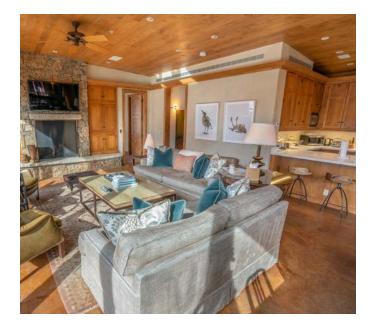

## **Property Description**

This luxury penthouse sits in the center of Aspen with spectacular views of Aspen Mountain in one of town's most historic, fully restored buildings. The penthouse sits above the Isis Theatre where you can enjoy the full views of Aspen Mountain and overlook the streets of Aspen. Amenities include air conditioning for summer months, elevator access, and contemporary designer furnishings. The living space is a great room that includes living room, dining area and kitchen. The dining room seats 10. There is a fireplace and floor to ceiling sliding doors that allows you to bring the outside views inside.

## Amenities

Bedrooms: 4 Bath: 4 Square Footage: 2,468 Location: Aspen Core Maximum Guests: 10 Conservation View Pets Allowed Gas Fireplace Laundry In-Unit Elevator BBQ & Hot Tub