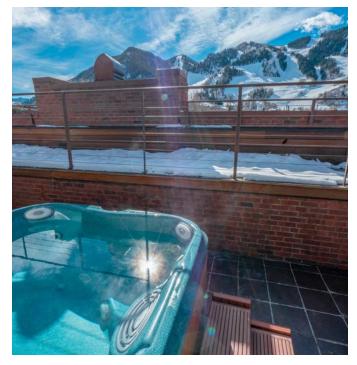

## Amenities

Bedrooms: 4 Bath: 4 Square Footage: 2,468 Location: Aspen Core Maximum Guests: 10 Conservation View Pets Allowed Gas Fireplace Laundry In-Unit Elevator BBQ & Hot Tub