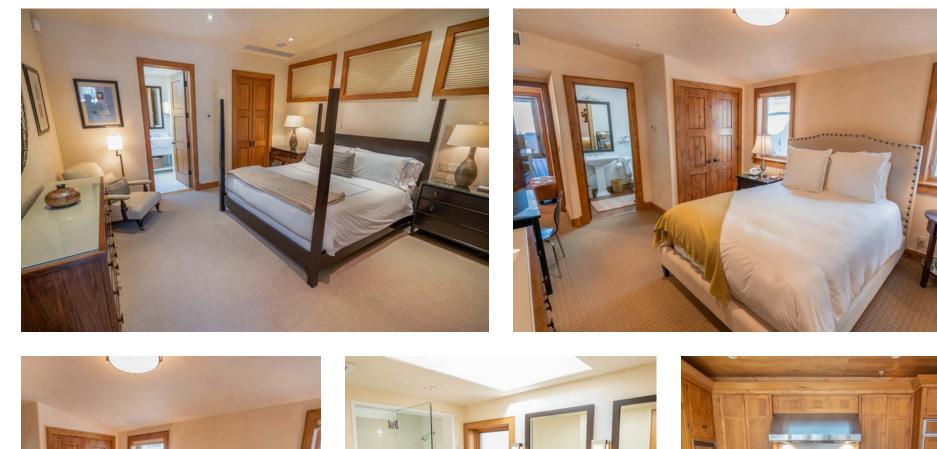

## **Property Description**

This luxury penthouse sits in the center of Aspen with spectacular views of Aspen Mountain in one of town's most historic, fully restored buildings. The penthouse sits above the Isis Theatre where you can enjoy the full views of Aspen Mountain and overlook the streets of Aspen. Amenities include air conditioning for summer months, elevator access, and contemporary designer furnishings. The living space is a great room that includes living room, dining area and kitchen. The dining room seats 10. There is a fireplace and floor to ceiling sliding doors that allows you to bring the outside views inside.

Master King, King Bed, King Bed, Bunk Beds with 4 Twin Beds

## Amenities

Bedrooms: 4 Bath: 4 Square Footage: 2,468 Location: Aspen Core Maximum Guests: 10 Conservation View Pets Allowed Gas Fireplace Laundry In-Unit Elevator BBQ & Hot Tub