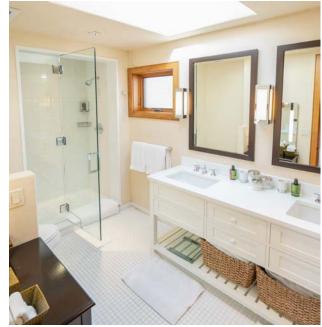

## **Property Description**

This luxury penthouse sits in the center of Aspen with spectacular views of Aspen Mountain in one of town's most historic, fully restored buildings. The penthouse sits above the Isis Theatre where you can enjoy the full views of Aspen Mountain and overlook the streets of Aspen. Amenities include air conditioning for summer months, elevator access, and contemporary designer furnishings. The living space is a great room that includes living room, dining area and kitchen. The dining room seats 10. There is a fireplace and floor to ceiling sliding doors that allows you to bring the outside views inside.

## Amenities

Bedrooms: 4 Bath: 4 Square Footage: 2,468 Location: Aspen Core Maximum Guests: 10 Conservation View Pets Allowed Gas Fireplace Laundry In-Unit Elevator BBQ & Hot Tub