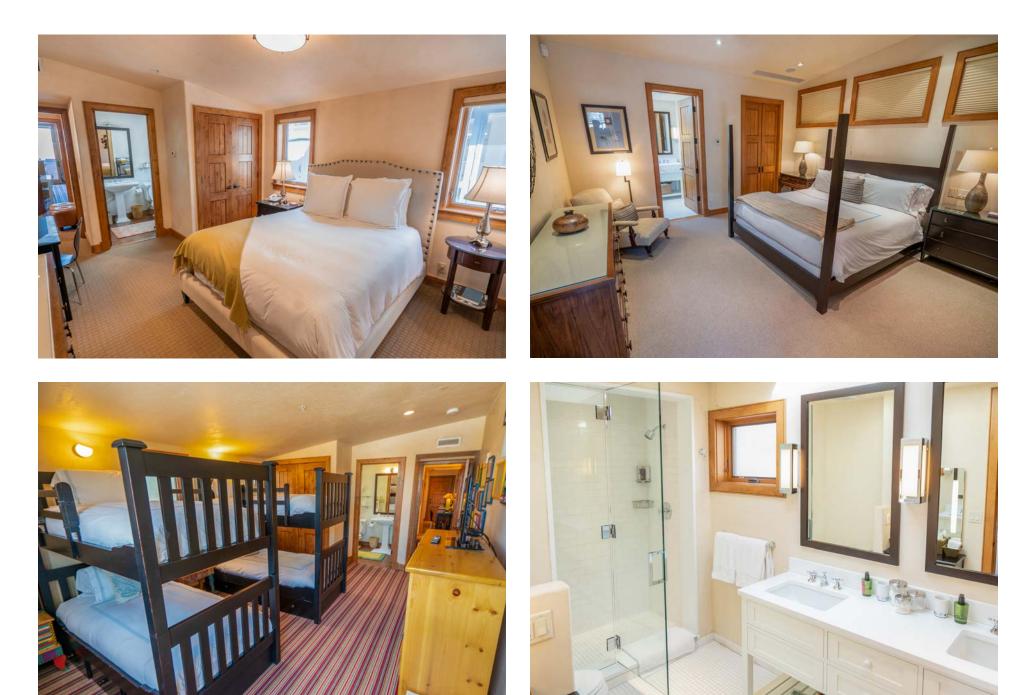

Master King, King Bed, King Bed, Bunk Beds with 4 Twin Beds

## Amenities

Bedrooms: 4 Bath: 4 Square Footage: 2,468 Location: Aspen Core Maximum Guests: 10 Conservation View Pets Allowed Gas Fireplace Laundry In-Unit Elevator BBQ & Hot Tub