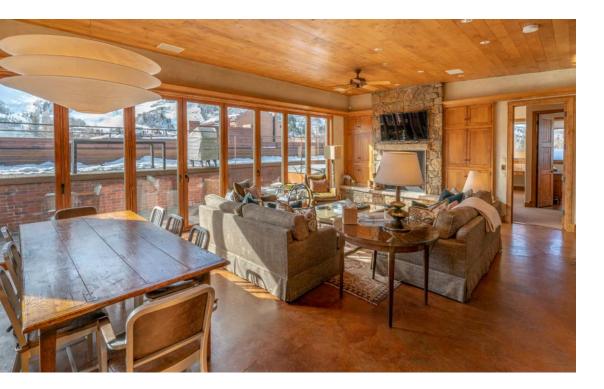

## **Property Description**

This luxury penthouse sits in the center of Aspen with spectacular views of Aspen Mountain in one of town's most historic, fully restored buildings. The penthouse sits above the Isis Theatre where you can enjoy the full views of Aspen Mountain and overlook the streets of Aspen. Amenities include air conditioning for summer months, elevator access, and contemporary designer furnishings. The living space is a great room that includes living room, dining area and kitchen. The dining room seats 10. There is a fireplace and floor to ceiling sliding doors that allows you to bring the outside views inside.

## Amenities

Bedrooms: 4 Bath: 4 Square Footage: 2,468 Location: Aspen Core Maximum Guests: 10 Conservation View Pets Allowed Gas Fireplace Laundry In-Unit Elevator BBQ & Hot Tub