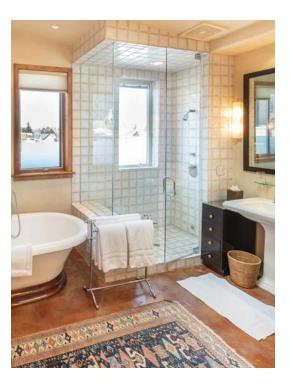

## **Property Description**

This luxury penthouse sits in the center of Aspen with spectacular views of Aspen Mountain in one of town's most historic, fully restored buildings. The penthouse sits above the Isis Theatre where you can enjoy the full views of Aspen Mountain and overlook the streets of Aspen. Amenities include air conditioning for summer months, elevator access, and contemporary designer furnishings. The living space is a great room that includes living room, dining area and kitchen. The dining room seats 10. There is a fireplace and floor to ceiling sliding doors that allows you to bring the outside views inside.

## Amenities

Bedrooms: 4 Bath: 4 Square Footage: 2,468 Location: Aspen Core Maximum Guests: 10 Conservation View Pets Allowed Gas Fireplace Laundry In-Unit Elevator BBQ & Hot Tub